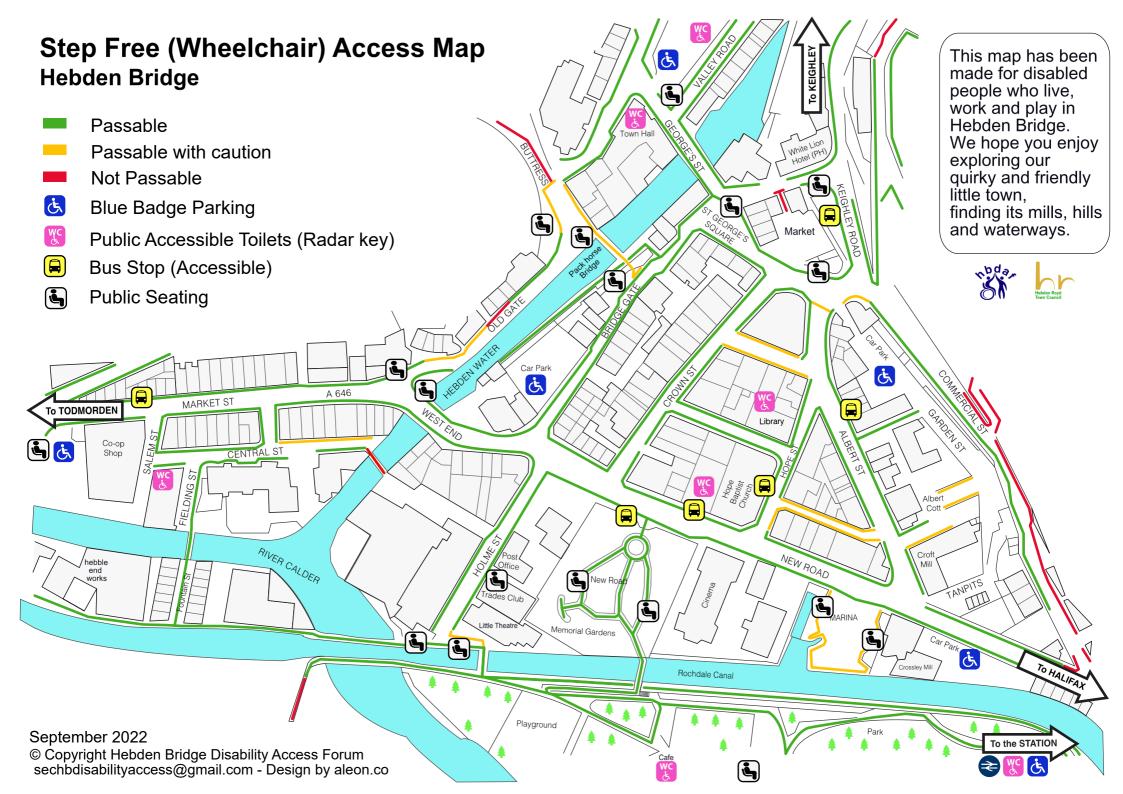

**DT** = Disabled Toilet **PR** = Portable Ramp available **HL** = Hearing Loop **RA** = Rear Access **DP** = Blue Badge parking All listed are step free, rise less than 2.5cm/1inch except for +. For safe use by most wheelchairs. Ramps at own risk.

Disabled toilets - customer use only except Town Hall. Public toilets on map - open times vary, New Road toilet is always open. Park toilet open April - October.

Correct to the best of our knowledge